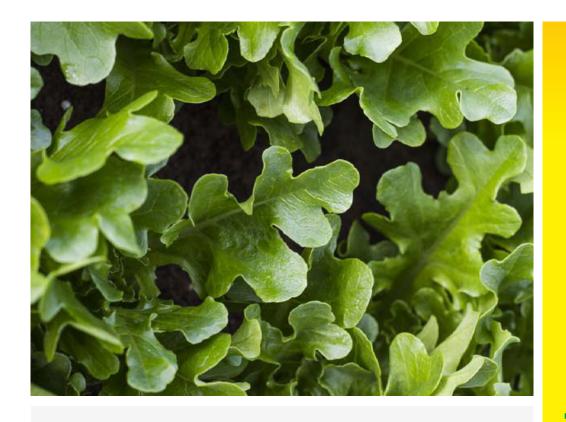

## Zeppelin

## Green Oak - Salad Mix Lettuce

- ZEPPELIN is a Green Oak type
- The variety has a dark green leaf with smooth lobed margins
- It is a medium vigour line and holds well in the field at maturity